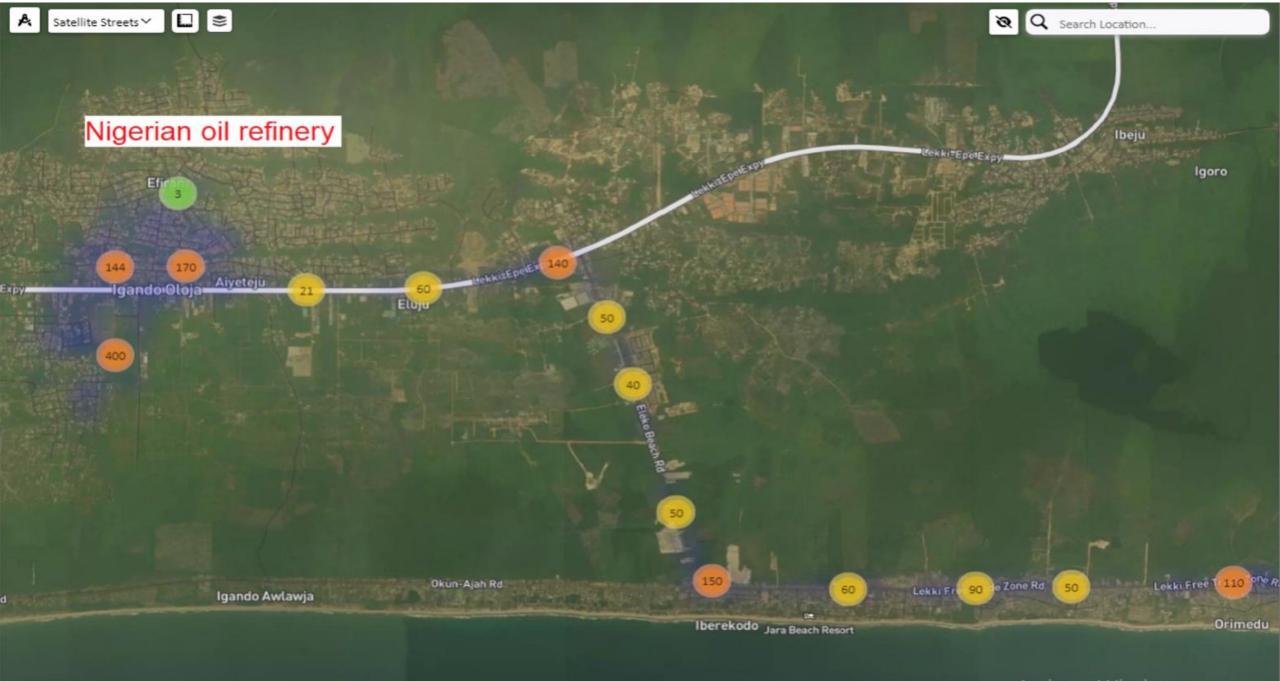

### Location Intelligence

## **Location Intelligence AI**

AI based Service provides Hotspot maps around the specified geo location by using unstructured smart phone data points to identify sensitive investigation in the area of

LAW ENFORCEMENT

- KIDNAP PREVENTION AND RESPONSE
- BORDER SECURITY OPERATIONS
- CRIMINAL INVESTIGATIONS

# Location Intelligence

In today's world, billions of devices are connected to the Internet; this connectivity generates vast volumes of data from various applications including metadata, GPS information, I.P Addresses and much more.

### Organised Crimes

Terrorism

# Detecting & Combating Most Types of Crime

**Financial Crimes** 

Border Security (Human trafficking, Weapons Supply, ...)

Critical Infrastructure Security

Natural Disasters

Espionage