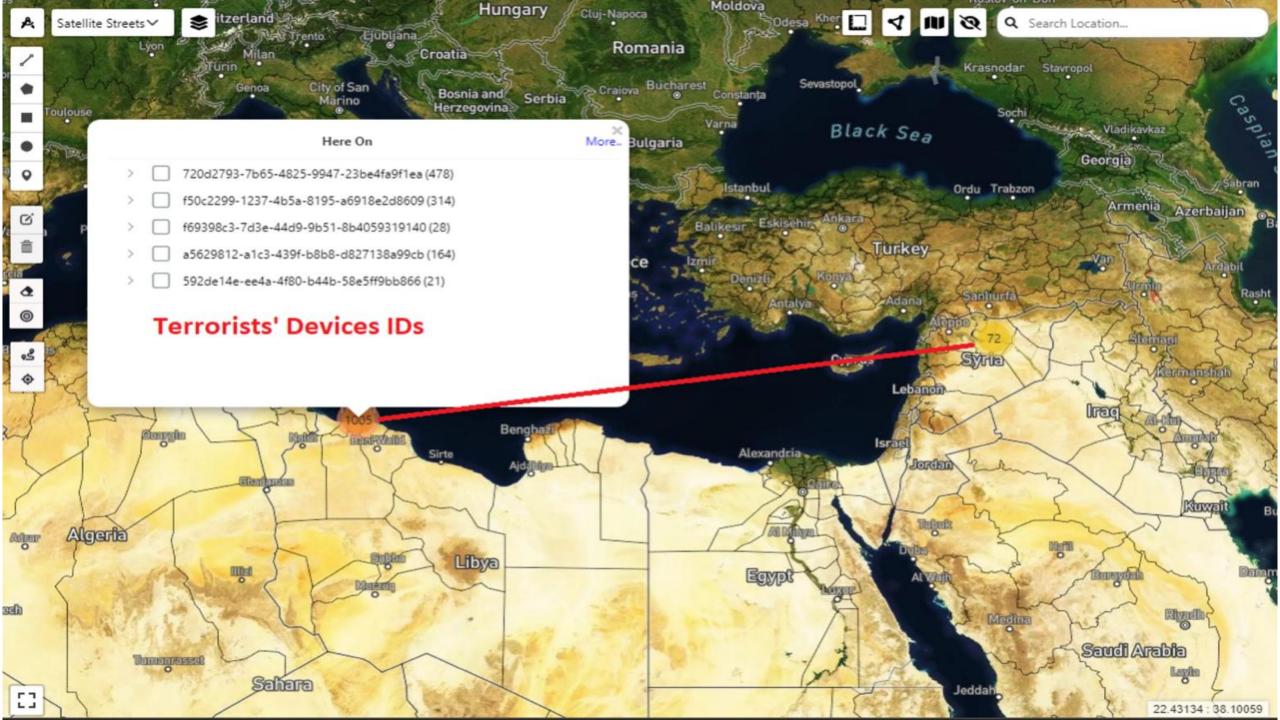

## **Location Intelligence AI**

AI based Service provides Hotspot maps around the specified geo location by using unstructured smart phone data points to identify sensitive investigation in the area of

LAW ENFORCEMENT

- KIDNAP PREVENTION AND RESPONSE
- BORDER SECURITY OPERATIONS
- CRIMINAL INVESTIGATIONS