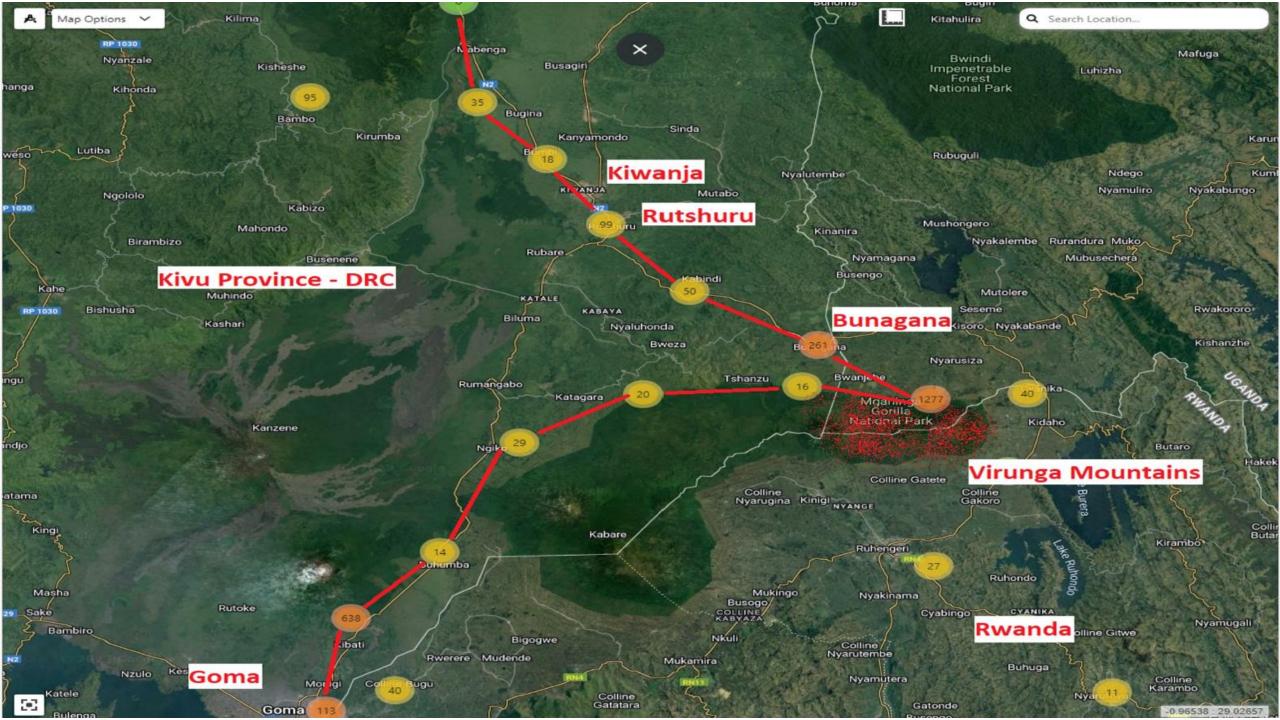

### Organised Crimes

Terrorism

# Detecting & Combating Most Types of Crime

**Financial Crimes** 

Border Security (Human trafficking, Weapons Supply, ...)

Critical Infrastructure Security

Natural Disasters

Espionage